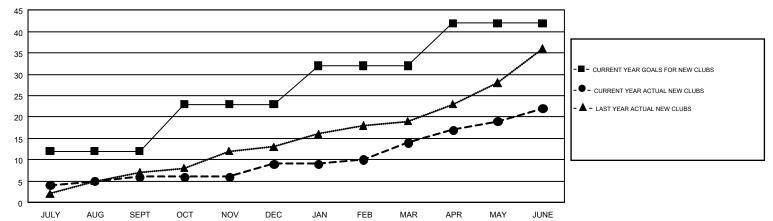

## GMT MONTHLY MEMBERSHIP PROGRESS REPORT

Results as of: 6/30/2018

**LOCATION: CALIFORNIA** 

Multiple District 4

**HOWARD HUDSON** GMT CA 1

| Clubs         |               |             |               | Members               |                           |                         |                                                    |  |
|---------------|---------------|-------------|---------------|-----------------------|---------------------------|-------------------------|----------------------------------------------------|--|
|               | RESULTS FOR   | R 2017-2018 |               | RESULTS FOR 2017-2018 |                           |                         |                                                    |  |
| QUARTER       | NEW CLUB GOAL | NEW CLUBS   | DROPPED CLUBS | QUARTER               | MEMBER GROWTH NET<br>GOAL | MEMBER GROWTH<br>ACTUAL | DROPPED<br>MEMBERS ACTUAL<br>(including transfers) |  |
| JULY/AUG/SEPT | 12            | 6           | 4             | JULY/AUG/SEPT         | 485                       | 953                     | 1,082                                              |  |
| OCT/NOV/DEC   | 11            | 3           | 17            | OCT/NOV/DEC           | 368                       | 625                     | 1,078                                              |  |
| JAN/FEB/MAR   | 9             | 5           | 4             | JAN/FEB/MAR           | 434                       | 843                     | 663                                                |  |
| APR/MAY/JUNE  | 10            | 8           | 12            | APR/MAY/JUNE          | 191                       | 1,202                   | 1,787                                              |  |

## GOALS AND ACTUAL NEW CLUBS CUMULATIVE