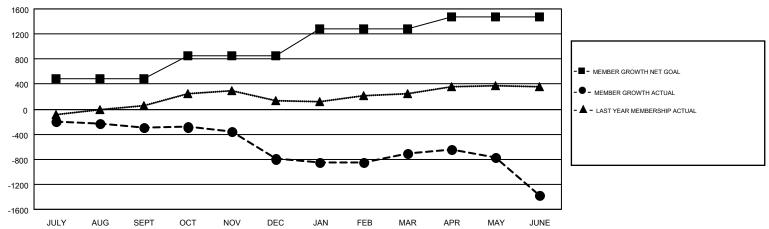

## GMT MONTHLY MEMBERSHIP PROGRESS REPORT

Results as of: 6/30/2018

**LOCATION: CALIFORNIA** 

Multiple District 4

**HOWARD HUDSON** GMT CA 1

| Clubs         |               |             |               | Members               |                           |                         |                                                    |  |
|---------------|---------------|-------------|---------------|-----------------------|---------------------------|-------------------------|----------------------------------------------------|--|
|               | RESULTS FOR   | R 2017-2018 |               | RESULTS FOR 2017-2018 |                           |                         |                                                    |  |
| QUARTER       | NEW CLUB GOAL | NEW CLUBS   | DROPPED CLUBS | QUARTER               | MEMBER GROWTH NET<br>GOAL | MEMBER GROWTH<br>ACTUAL | DROPPED<br>MEMBERS ACTUAL<br>(including transfers) |  |
| JULY/AUG/SEPT | 12            | 6           | 4             | JULY/AUG/SEPT         | 485                       | 953                     | 1,082                                              |  |
| OCT/NOV/DEC   | 11            | 3           | 17            | OCT/NOV/DEC           | 368                       | 625                     | 1,078                                              |  |
| JAN/FEB/MAR   | 9             | 5           | 4             | JAN/FEB/MAR           | 434                       | 843                     | 663                                                |  |
| APR/MAY/JUNE  | 10            | 8           | 12            | APR/MAY/JUNE          | 191                       | 1,202                   | 1,787                                              |  |

## GOALS AND ACTUAL MEMBERS CUMULATIVE

| DROPPED CLUBS: 37  DROPPED MEMBERS |       | 558 CLUBS OF 768 ADDED 1 OR MORE<br>NEW MEMBERS | GENDER DIST  MALE  FEMALE       | 7,453 (37.67%) |   |
|------------------------------------|-------|-------------------------------------------------|---------------------------------|----------------|---|
| DECEASED                           | 300   | CLICK HERE FOR CUMULATIVE                       | TOTAL FAMILY UNIT MEMBERS       |                | 0 |
| CLUB CANCELLED 329 OTHER 3,980     |       | MEMBERSHIP DATA                                 | FAMILY MEMBERS PAYING HALF DUES |                | 0 |
| TOTAL                              | 4,609 |                                                 | DOES                            |                |   |